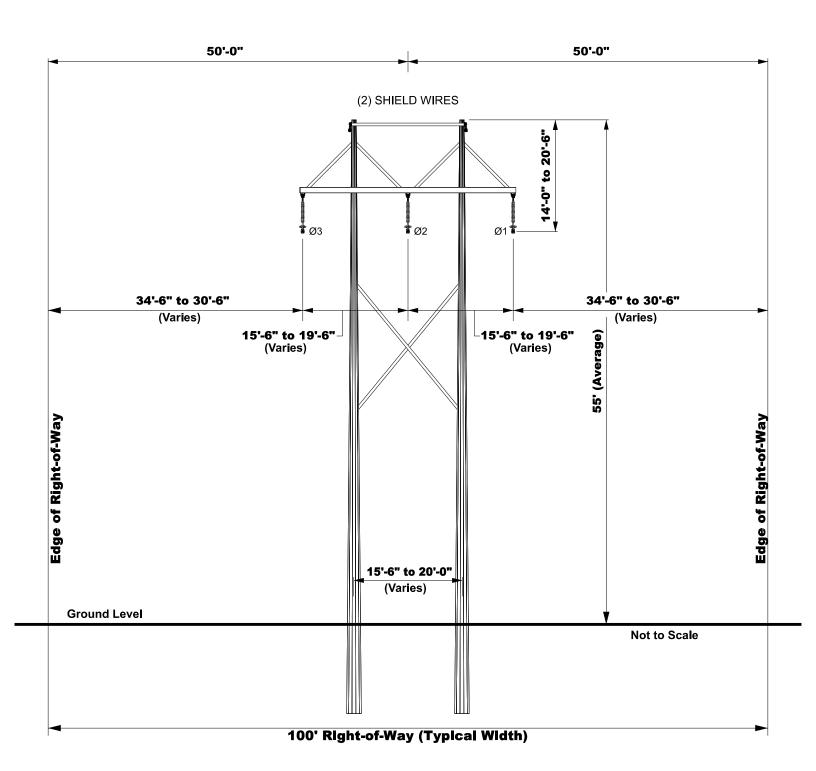

## **EXHIBIT 6: EXISTING 138 KV THREE-POLE**

COMPARABLE EXISTING STRUCTURE PHOTOGRAPH