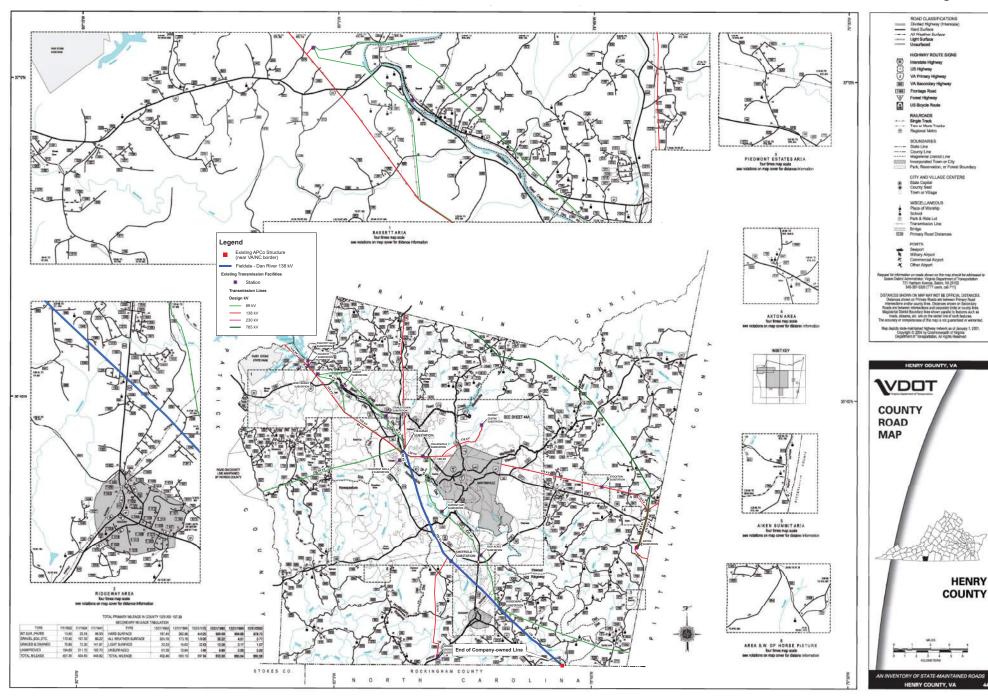

TURE PHOTOGRAPH

## **EXHIBIT 5: EXISTING 138 KV H-FRAME**







COMPARABLE EXISTING STRUCTURE PHOTOGRAPH

## **EXHIBIT 6: EXISTING 138 KV THREE-POLE**







COMPARABLE EXISTING STRUCTURE PHOTOGRAPH

## **EXHIBIT 7: PROPOSED 138 KV H-FRAME**







COMPARABLE PROPOSED STRUCTURE PHOTOGRAPH

## **EXHIBIT 8: PROPOSED 138 KV THREE-POLE**







COMPARABLE PROPOSED STRUCTURE PHOTOGRAPH

EXHIBIT 9: PROPOSED 138 KV TANGENT BRACED-POST MONOPOLE







COMPARABLE PROPOSED STRUCTURE PHOTOGRAPH

### **EXHIBIT 10: PROPOSED 138 KV DEAD-END MONOPOLE**







COMPARABLE PROPOSED STRUCTURE PHOTOGRAPH

# EXHIBIT 11: PROPOSED 138 KV SELF-SUPPORTING LATTICE TOWER



TYPICAL SCHEMATIC





COMPARABLE PROPOSED STRUCTURE PHOTOGRAPH

# EXHIBIT 12: VDOT GENERAL HIGHWAY MAP AND EXISTING TRANSMISSION FACILITIES









## **EXHIBIT 13: VISUAL SIMULATIONS**

# FIELDALE TO RIDGEWAY 138 KV REBUILD PROJECT

#### PHOTO VIEWPOINT MAP

- EXISTING 138 KV TRANSMISSION LINE TO BE REBUILT
- EXISTING AEP TRANSMISSION LINE
- EXISTING AEP SUBSTATION
- PHOTO VIEWPOINT





# FIELDALE TO RIDGEWAY 138 KV REBUILD PROJECT

#### PHOTO VIEWPOINT 1

LOCATED AT THE FIELDALE TRAIL AND RIVER ACCESS EASEMENT

DATE: 8/11/2021

TIME: 10:52 AM

DIRECTION: NORTH



EXISTING 138 KV TRANSMISSION LINE TO BE REBUILT

PHOTO VIEWPOINT







# FIELDALE TO RIDGEWAY

138 KV REBUILD PROJECT

#### PHOTO VIEWPOINT 2

DATE: 8/11/2021

TIME: 11:44 AM

**DIRECTION: SOUTHEAST** 



EXISTING 138 KV TRANSMISSION LINE TO BE REBUILT

2 PHOTO VIEWPOINT



BOUNDLESS ENERGY





# FIELDALE TO RIDGEWAY 138 KV REBUILD PROJECT

PHOTO VIEWPOINT 3

DAT