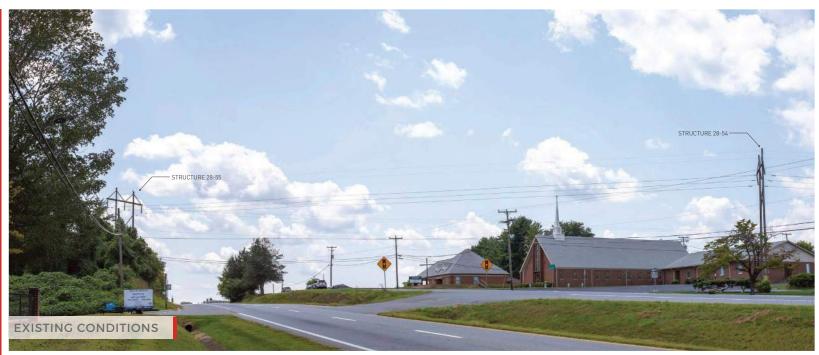

# FIELDALE TO RIDGEWAY 138 KV REBUILD PROJECT

PHOTO VIEWPOINT 3

DATE: 8/11/2021

TIME: 12:12 PM

**DIRECTION: SOUTHEAST** 

EXISTING 138 KV TRANSMISSION LINE TO BE REBUILT

PHOTO VIEWPOINT

BOUNDLESS ENERGY"