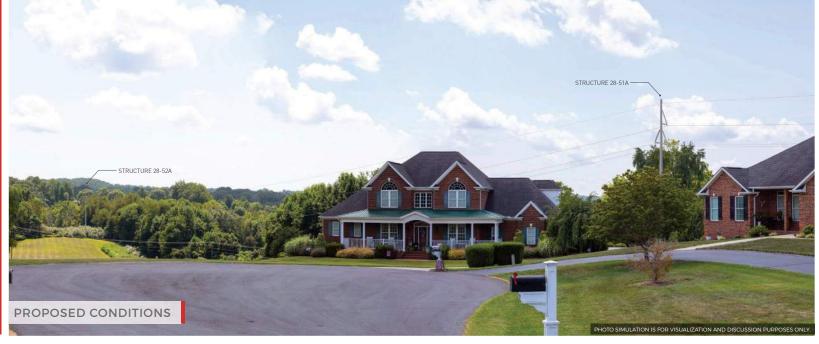

# FIELDALE TO RIDGEWAY 138 KV REBUILD PROJECT

PHOTO VIEWPOINT 3

DATE: 8/11/2021

TIME: 12:12 PM

**DIRECTION: SOUTHEAST** 

EXISTING 138 KV TRANSMISSION LINE TO BE REBUILT

PHOTO VIEWPOINT

BOUNDLESS ENERGY"