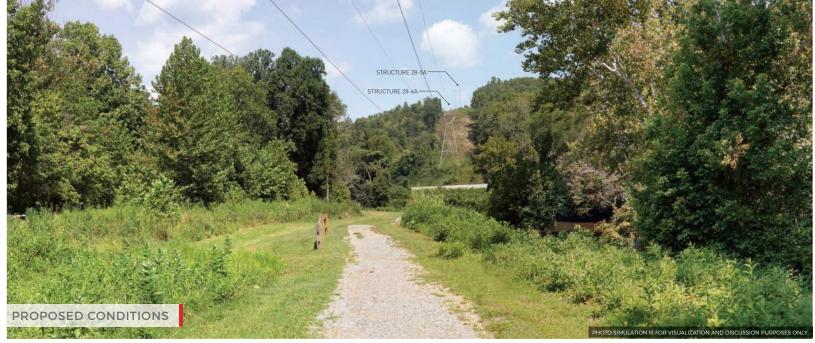

#### PHOTO VIEWPOINT 1

LOCATED AT THE FIELDALE TRAIL AND RIVER ACCESS EASEMENT

DATE: 8/11/2021

TIME: 10:52 AM

DIRECTION: NORTH

EXISTING 138 KV TRANSMISSION LINE TO BE REBUILT

PHOTO VIEWPOINT