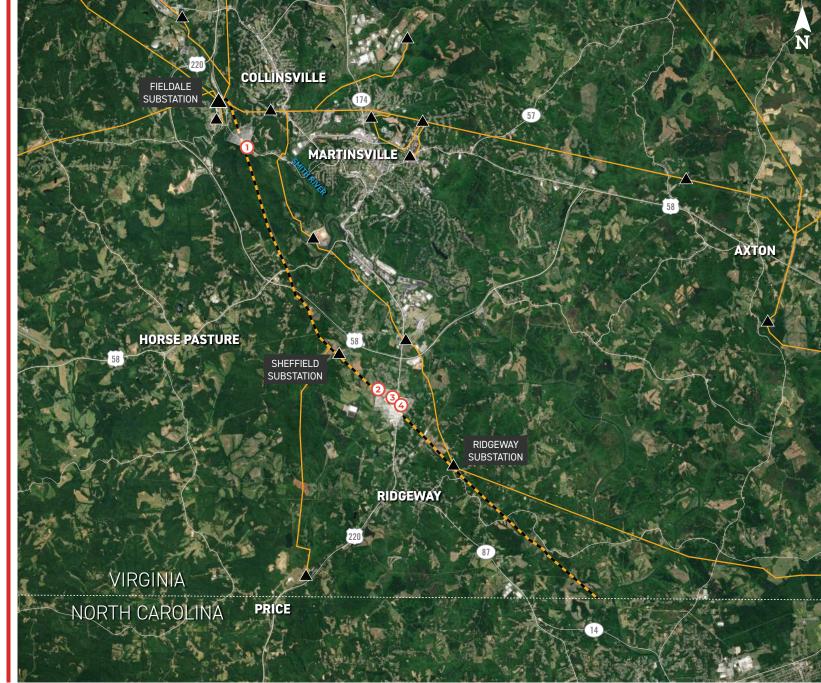

#### PHOTO VIEWPOINT MAP

- EXISTING 138 KV TRANSMISSION LINE TO BE REBUILT
- EXISTING AEP TRANSMISSION LINE
- EXISTING AEP SUBSTATION
- PHOTO VIEWPOINT