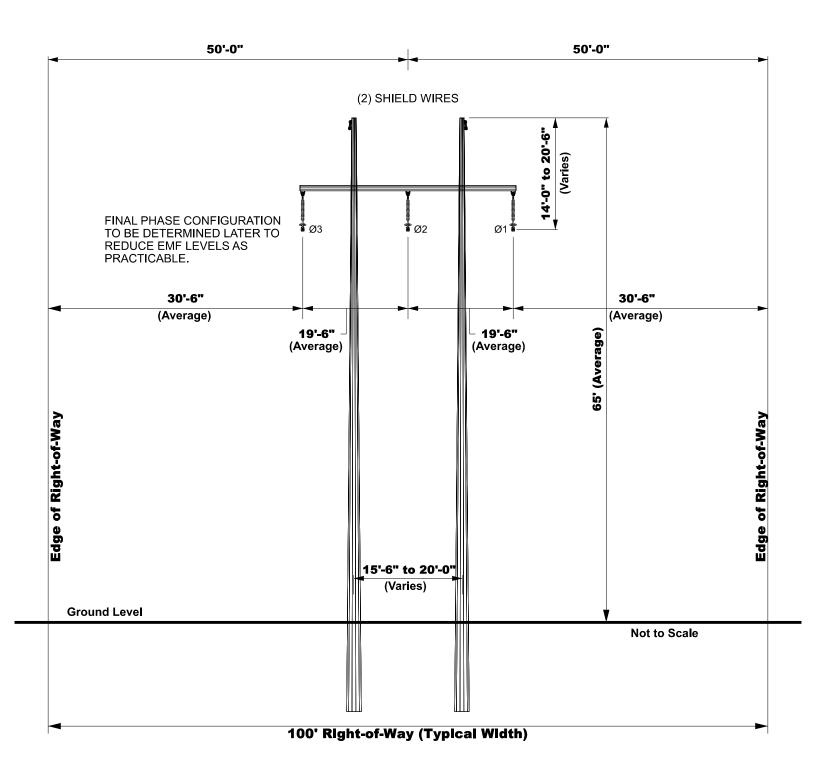

# EXHIBIT 11: PROPOSED 138 KV SELF-SUPPORTING LATTICE TOWER

TYPICAL SCHEMATIC

COMPARABLE PROPOSED STRUCTURE PHOTOGRAPH