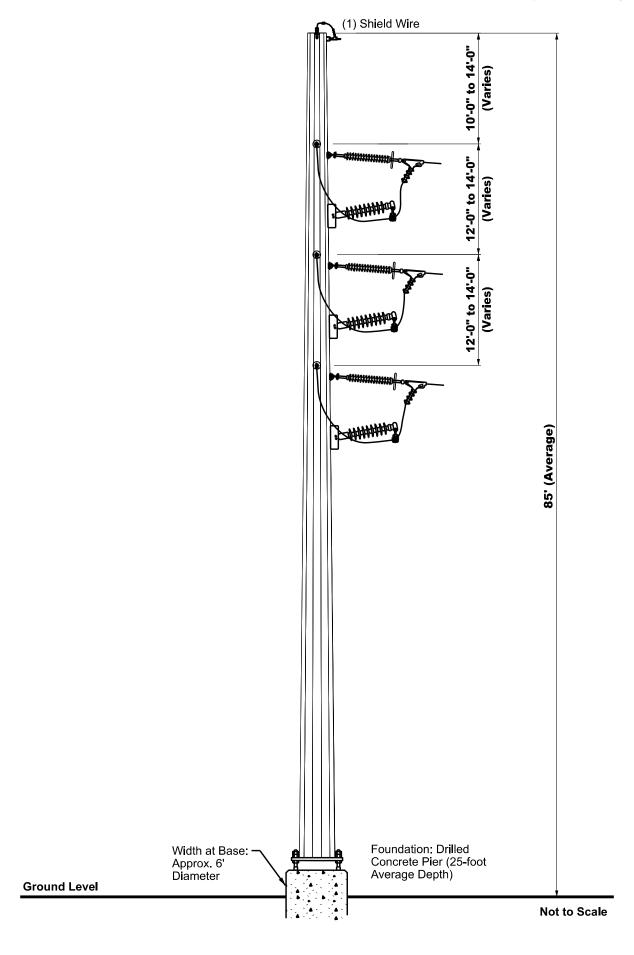

### **EXHIBIT 10: PROPOSED 138 KV DEAD-END MONOPOLE**

COMPARABLE PROPOSED STRUCTURE PHOTOGRAPH