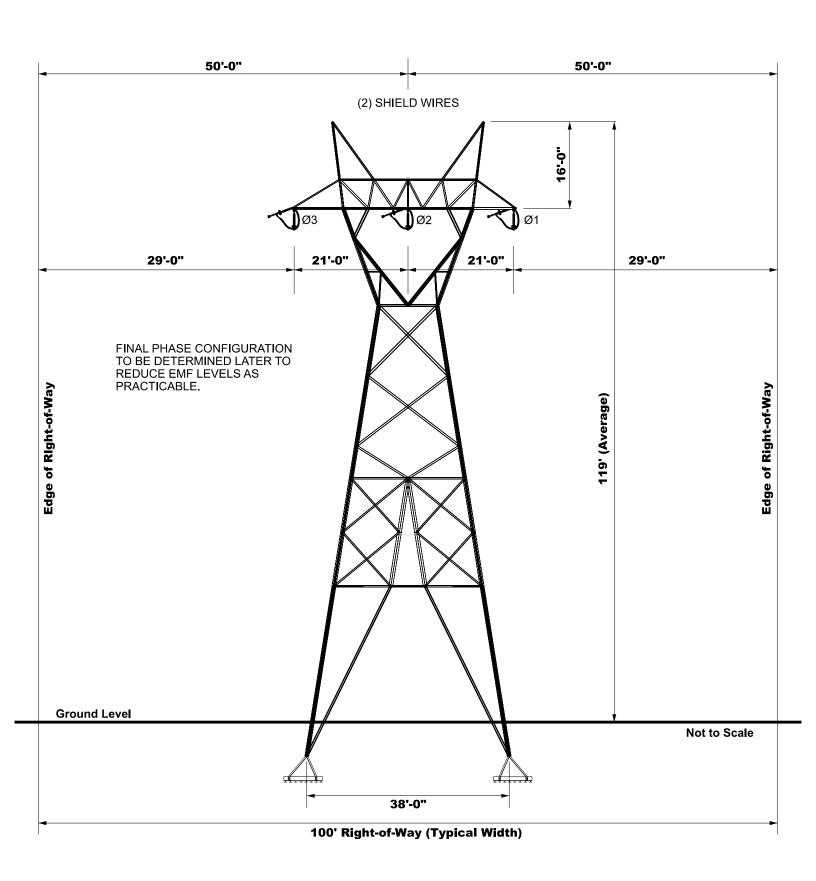

# EXHIBIT 11: PROPOSED 138 KV SELF-SUPPORTING LATTICE TOWER

TYPICAL SCHEMATIC

COMPARABLE PROPOSED STRUCTURE PHOTOGRAPH