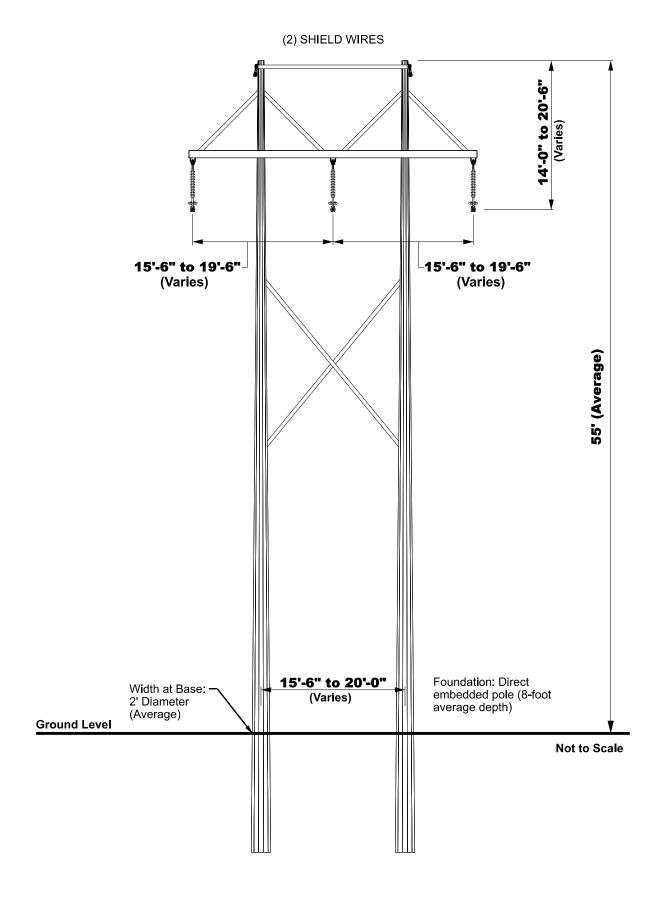

## **EXHIBIT 5: EXISTING 138 KV H-FRAME**

COMPARABLE EXISTING STRUCTURE PHOTOGRAPH