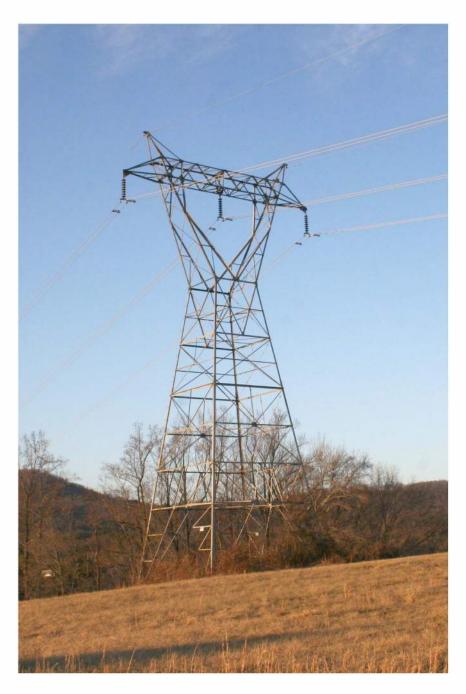

## **EXHIBIT 6: EXISTING 138 KV THREE-POLE**

COMPARABLE EXISTING STRUCTURE PHOTOGRAPH