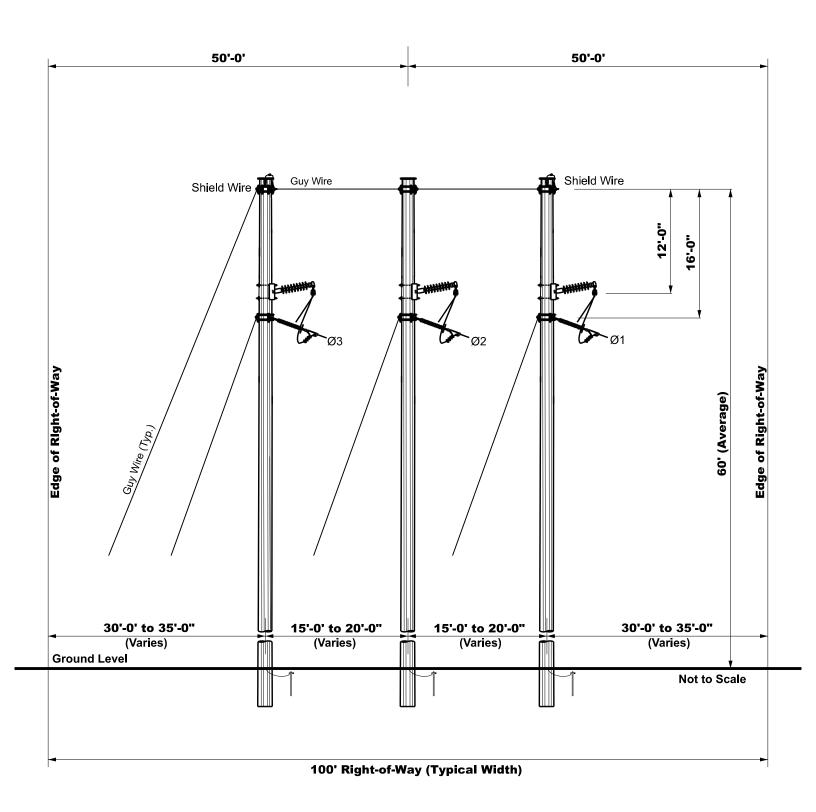

## **EXHIBIT 8: PROPOSED 138 KV THREE-POLE**

COMPARABLE PROPOSED STRUCTURE PHOTOGRAPH

EXHIBIT 9: PROPOSED 138 KV TANGENT BRACED-POST MONOPOLE

COMPARABLE PROPOSED STRUCTURE PHOTOGRAPH