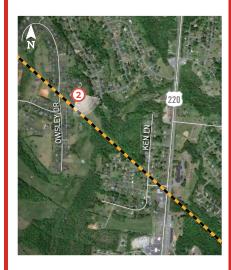

#### PHOTO VIEWPOINT 2

DATE: 8/11/2021

TIME: 11:44 AM

**DIRECTION: SOUTHEAST** 

EXISTING 138 KV TRANSMISSION LINE TO BE REBUILT

2 PHOTO VIEWPOINT

BOUNDLESS ENERGY