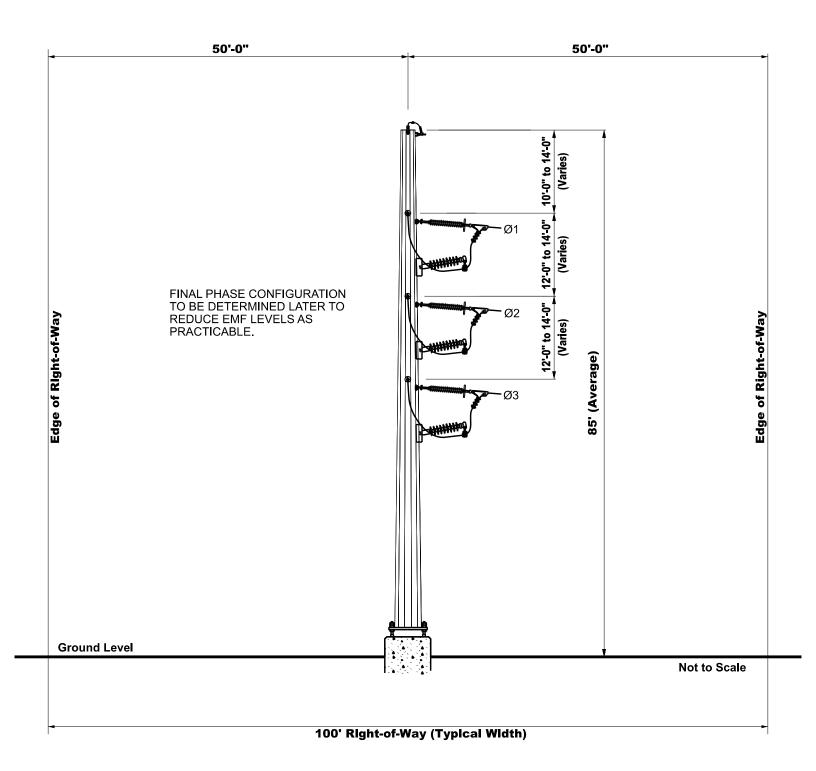

### **EXHIBIT 10: PROPOSED 138 KV DEAD-END MONOPOLE**

COMPARABLE PROPOSED STRUCTURE PHOTOGRAPH