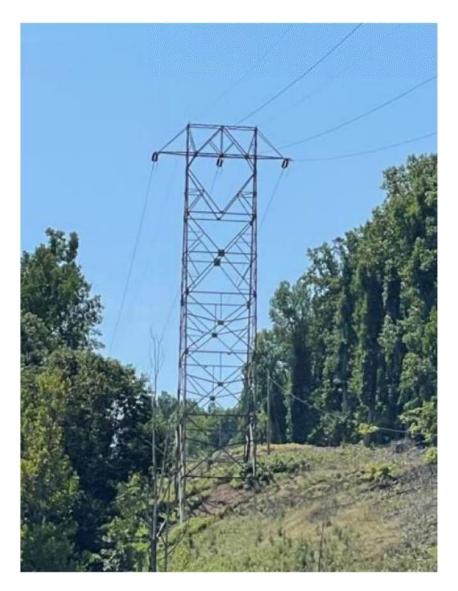

# EXHIBIT 11: PROPOSED 138 KV SELF-SUPPORTING LATTICE TOWER

TYPICAL SCHEMATIC

COMPARABLE PROPOSED STRUCTURE PHOTOGRAPH