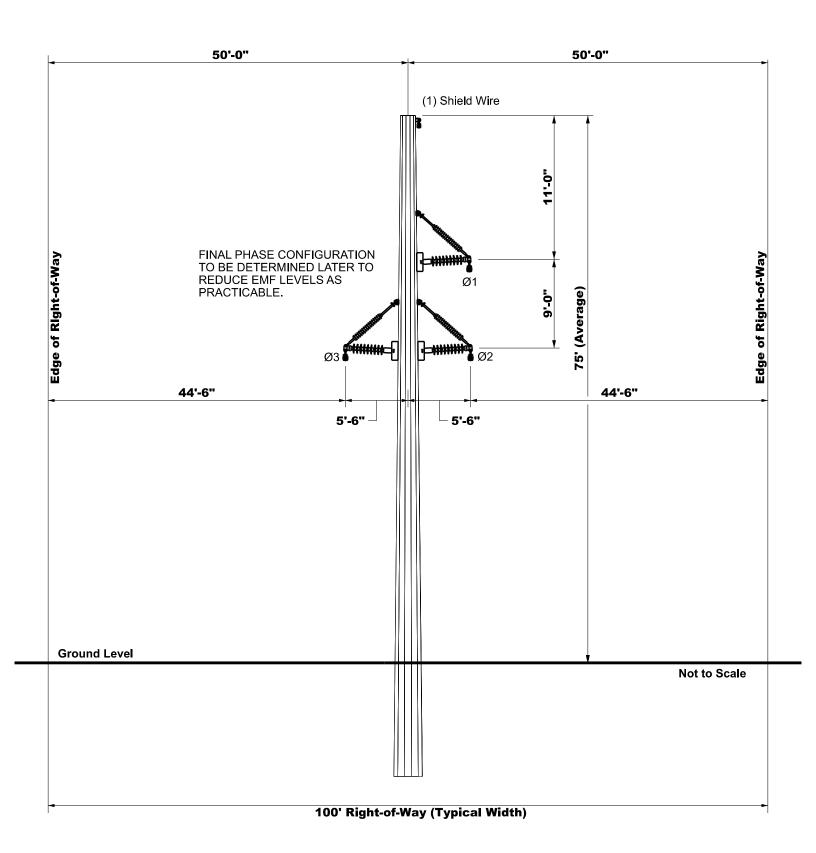

## **EXHIBIT 8: PROPOSED 138 KV THREE-POLE**

COMPARABLE PROPOSED STRUCTURE PHOTOGRAPH

EXHIBIT 9: PROPOSED 138 KV TANGENT BRACED-POST MONOPOLE

COMPARABLE PROPOSED STRUCTURE PHOTOGRAPH