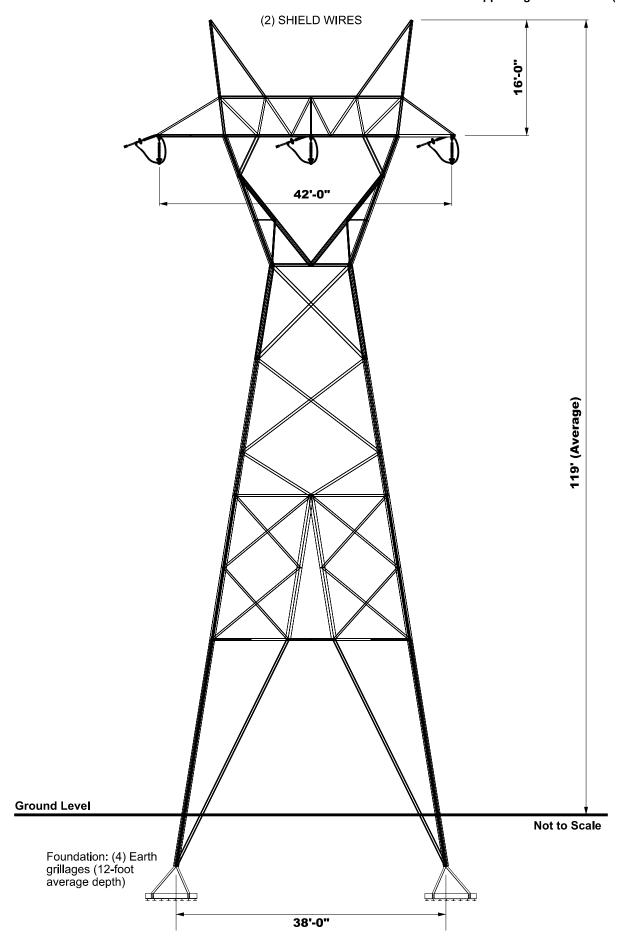

#### VOLUME 1 OF 2

Application, Testimony, Response to Guidelines and <u>Exhibits</u>

November 2021

EXHIBIT 4: EXISTING 138 KV SELF-SUPPORTING LATTICE TOWER

TYPICAL SCHEMATIC

TYPICAL RIGHT-OF-WAY CROSS SECTION