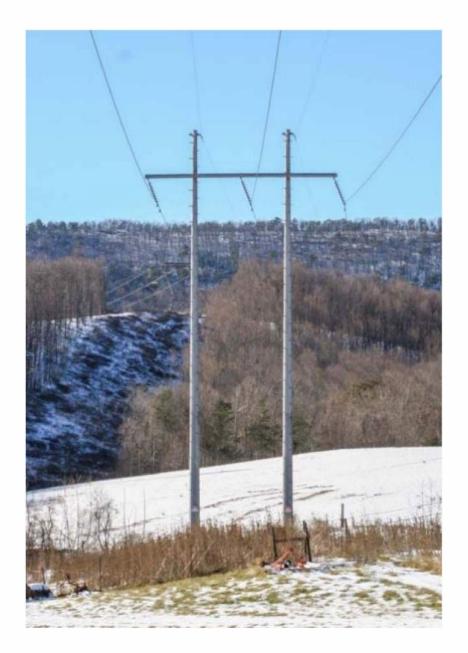

## **EXHIBIT 7: PROPOSED 138 KV H-FRAME**

COMPARABLE PROPOSED STRUCTURE PHOTOGRAPH