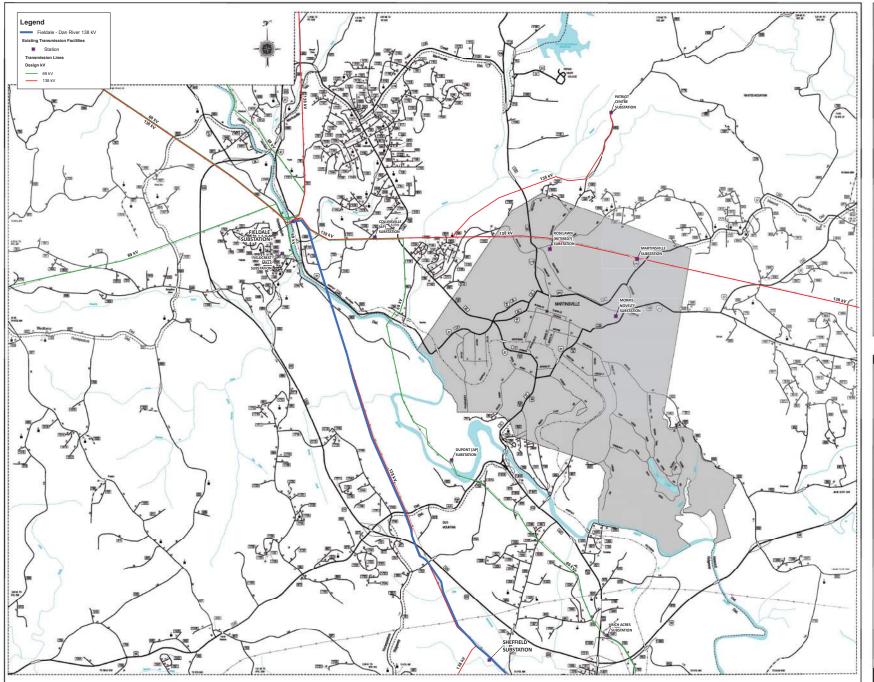

RE PHOTOGRAPH

## **EXHIBIT 5: EXISTING 138 KV H-FRAME**







COMPARABLE EXISTING STRUCTURE PHOTOGRAPH

## **EXHIBIT 6: EXISTING 138 KV THREE-POLE**







COMPARABLE EXISTING STRUCTURE PHOTOGRAPH

## **EXHIBIT 7: PROPOSED 138 KV H-FRAME**







COMPARABLE PROPOSED STRUCTURE PHOTOGRAPH

## **EXHIBIT 8: PROPOSED 138 KV THREE-POLE**







COMPARABLE PROPOSED STRUCTURE PHOTOGRAPH

EXHIBIT 9: PROPOSED 138 KV TANGENT BRACED-POST MONOPOLE







COMPARABLE PROPOSED STRUCTURE PHOTOGRAPH

### **EXHIBIT 10: PROPOSED 138 KV DEAD-END MONOPOLE**







COMPARABLE PROPOSED STRUCTURE PHOTOGRAPH

# EXHIBIT 11: PROPOSED 138 KV SELF-SUPPORTING LATTICE TOWER



TYPICAL SCHEMATIC





COMPARABLE PROPOSED STRUCTURE PHOTOGRAPH

# EXHIBIT 12: VDOT GENERAL HIGHWAY MAP AND EXISTING TRANSMISSION FACILITIES









## **EXHIBIT 13: VISUAL SIMULATIONS**

# FIELDALE TO RIDGEWAY 138 KV REBUILD PROJECT

#### PHOTO VIEWPOINT MAP

- EXISTING 138 KV TRANSMISSION LINE TO BE REBUILT
- EXISTING AEP TRANSMISSION LINE
- EXISTING AEP SUBSTATION
- PHOTO VIEWPOINT





# FIELDALE TO RIDGEWAY 138 KV REBUILD PROJECT

#### PHOTO VIEWPOINT 1

LOCATED AT THE FIELDALE TRAIL AND RIVER ACCESS EASEMENT

DATE: 8/11/2021

TIME: 10:52 AM

DIRECTION: NORTH



EXISTING 138 KV TRANSMISSION LINE TO BE REBUILT

PHOTO VIEWPOINT







# FIELDALE TO RIDGEWAY

138 KV REBUILD PROJECT

#### PHOTO VIEWPOINT 2

DATE: 8/11/2021

TIME: 11:44 AM

**DIRECTION: SOUTHEAST** 



EXISTING 138 KV TRANSMISSION LINE TO BE REBUILT

2 PHOTO VIEWPOINT



BOUNDLESS ENERGY





# FIELDALE TO RIDGEWAY 138 KV REBUILD PROJECT

PHOTO VIEWPOINT 3

DATE: