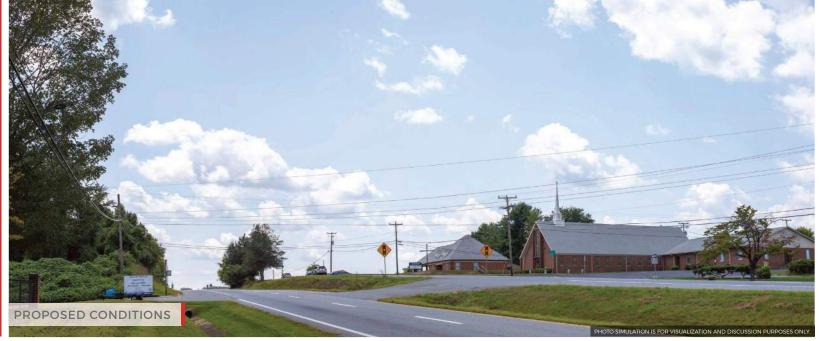

# FIELDALE TO RIDGEWAY 138 KV REBUILD PROJECT

PHOTO VIEWPOINT 3

DATE: 8/11/2021

TIME: 12:12 PM

**DIRECTION: SOUTHEAST** 

EXISTING 138 KV TRANSMISSION LINE TO BE REBUILT

PHOTO VIEWPOINT

BOUNDLESS ENERGY"