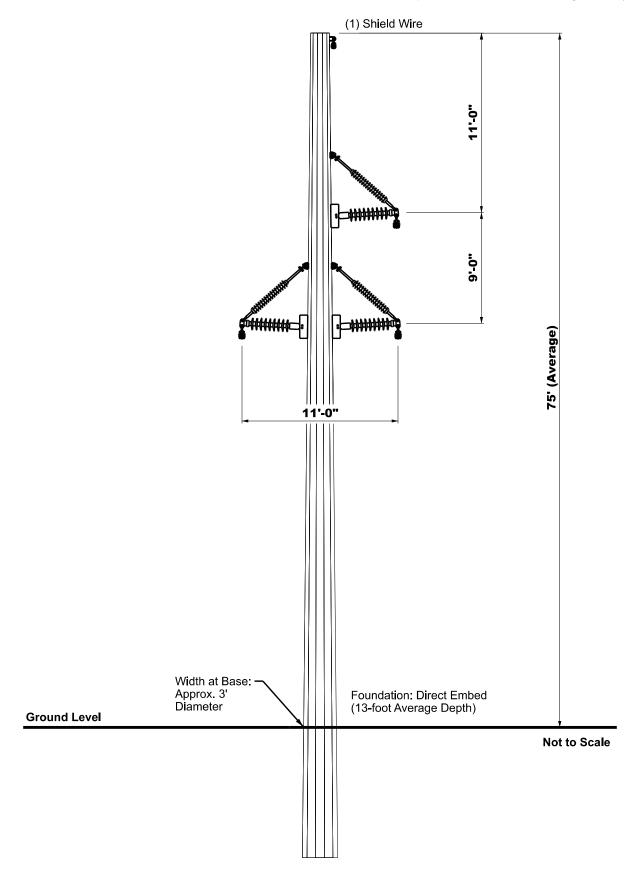

# EXHIBIT 11: PROPOSED 138 KV SELF-SUPPORTING LATTICE TOWER

TYPICAL SCHEMATIC

COMPARABLE PROPOSED STRUCTURE PHOTOGRAPH