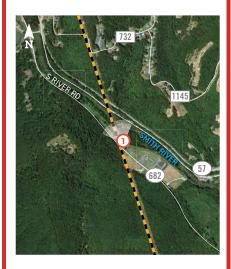

#### PHOTO VIEWPOINT 1

LOCATED AT THE FIELDALE TRAIL AND RIVER ACCESS EASEMENT

DATE: 8/11/2021

TIME: 10:52 AM

DIRECTION: NORTH

EXISTING 138 KV TRANSMISSION LINE TO BE REBUILT

PHOTO VIEWPOINT