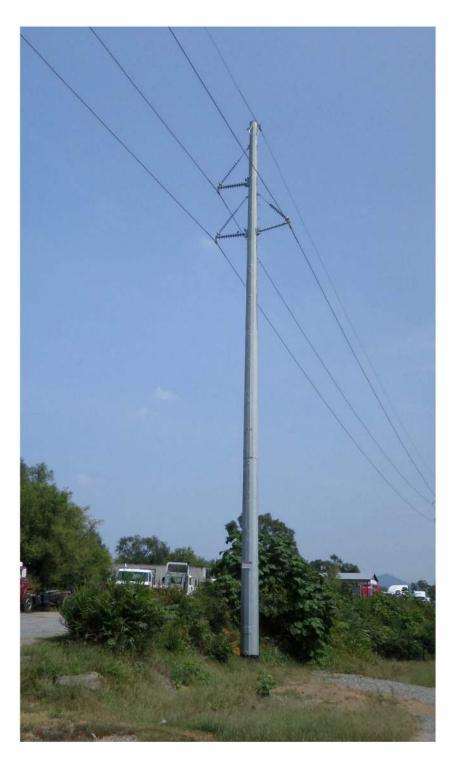

## **EXHIBIT 8: PROPOSED 138 KV THREE-POLE**

COMPARABLE PROPOSED STRUCTURE PHOTOGRAPH

EXHIBIT 9: PROPOSED 138 KV TANGENT BRACED-POST MONOPOLE

COMPARABLE PROPOSED STRUCTURE PHOTOGRAPH