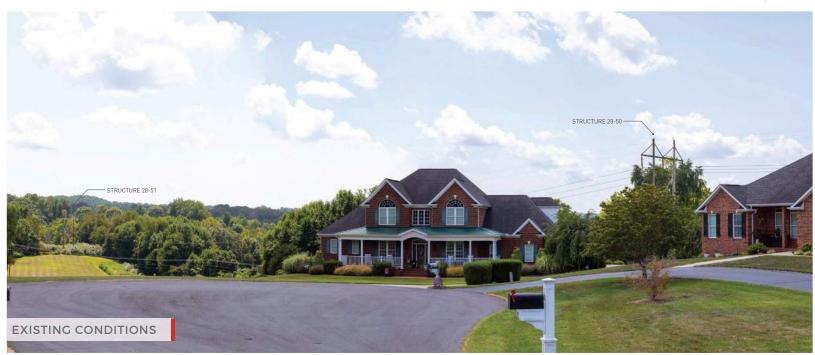

# FIELDALE TO RIDGEWAY 138 KV REBUILD PROJECT

PHOTO VIEWPOINT 3

DATE: 8/11/2021

TIME: 12:12 PM

**DIRECTION: SOUTHEAST** 

EXISTING 138 KV TRANSMISSION LINE TO BE REBUILT

PHOTO VIEWPOINT

BOUNDLESS ENERGY"