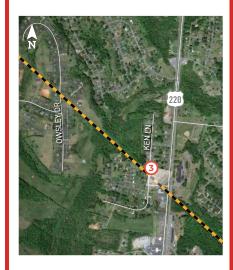

#### PHOTO VIEWPOINT 4

DATE: 8/11/2021

TIME: 11:59 AM

DIRECTION: SOUTHWEST

EXISTING 138 KV TRANSMISSION LINE TO BE REBUILT

PHOTO VIEWPOINT