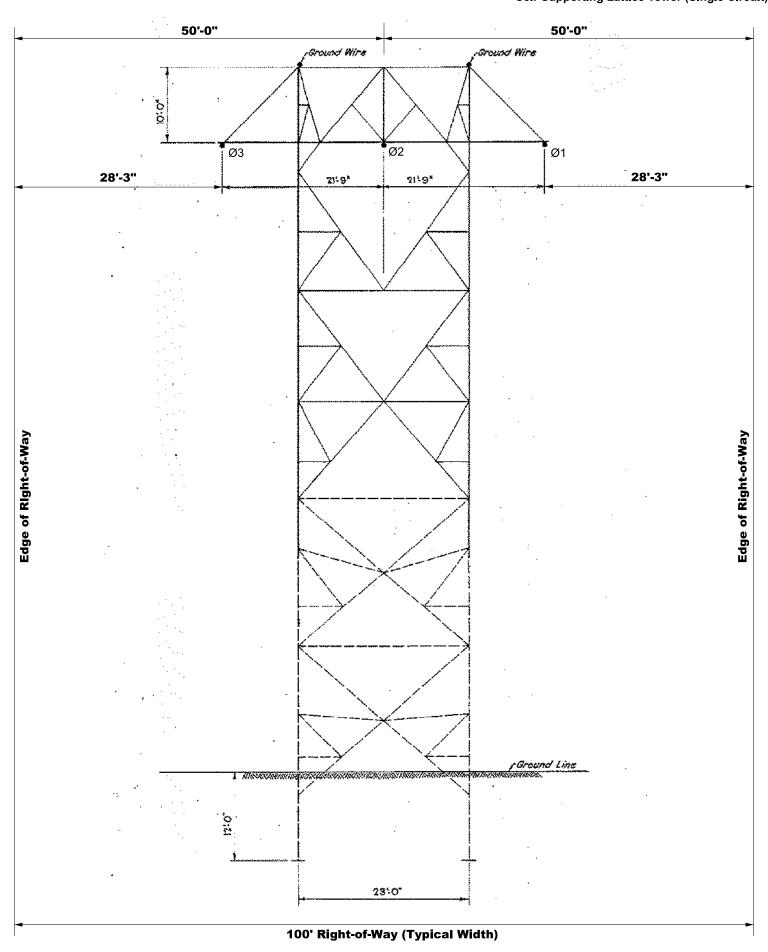

# EXHIBIT 11: PROPOSED 138 KV SELF-SUPPORTING LATTICE TOWER

TYPICAL SCHEMATIC

COMPARABLE PROPOSED STRUCTURE PHOTOGRAPH