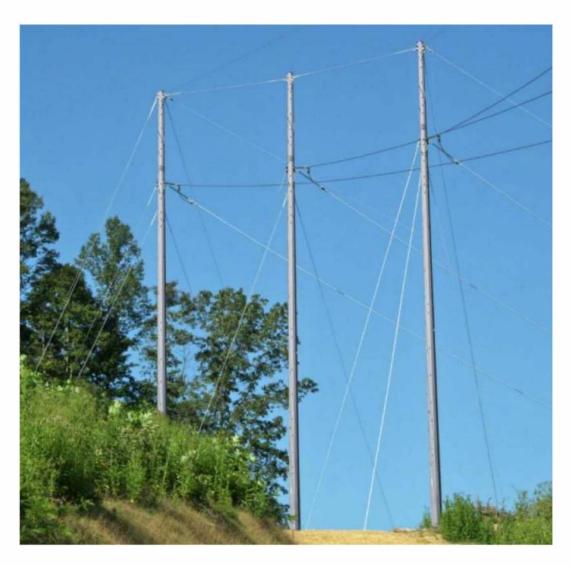

## **EXHIBIT 8: PROPOSED 138 KV THREE-POLE**

COMPARABLE PROPOSED STRUCTURE PHOTOGRAPH

EXHIBIT 9: PROPOSED 138 KV TANGENT BRACED-POST MONOPOLE

COMPARABLE PROPOSED STRUCTURE PHOTOGRAPH