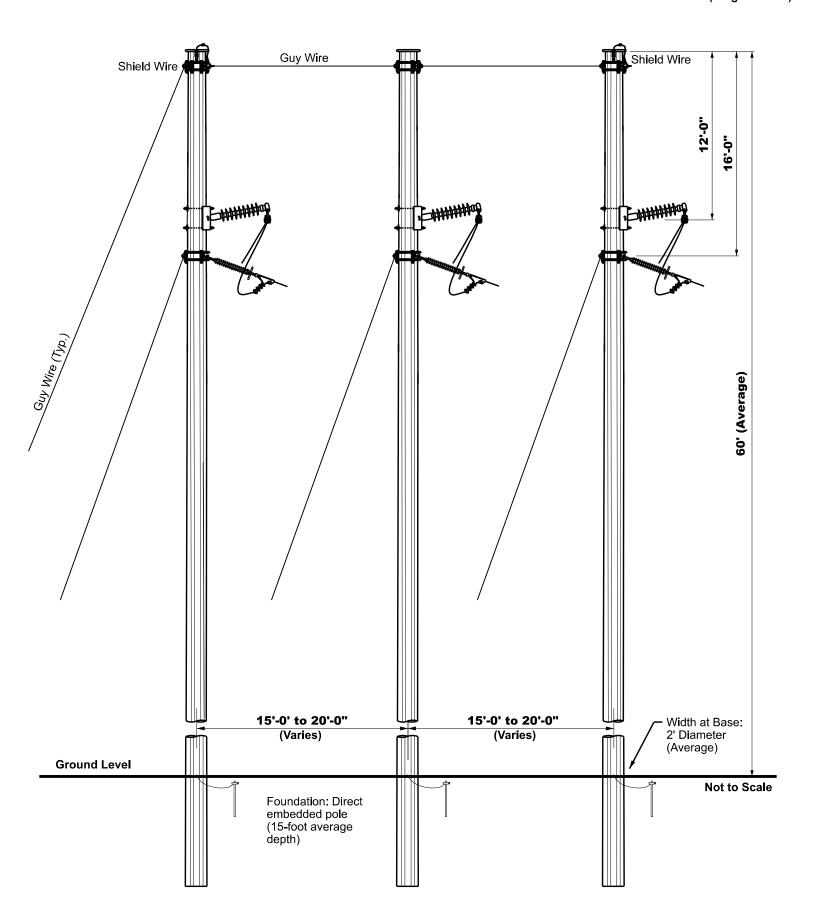

## **EXHIBIT 8: PROPOSED 138 KV THREE-POLE**

COMPARABLE PROPOSED STRUCTURE PHOTOGRAPH

EXHIBIT 9: PROPOSED 138 KV TANGENT BRACED-POST MONOPOLE

COMPARABLE PROPOSED STRUCTURE PHOTOGRAPH