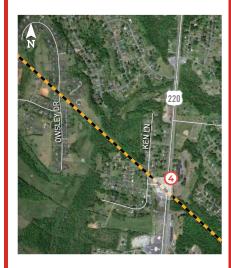

# FIELDALE TO RIDGEWAY 138 KV REBUILD PROJECT

PHOTO VIEWPOINT 3

DATE: 8/11/2021

TIME: 12:12 PM

**DIRECTION: SOUTHEAST** 

EXISTING 138 KV TRANSMISSION LINE TO BE REBUILT

PHOTO VIEWPOINT

BOUNDLESS ENERGY"