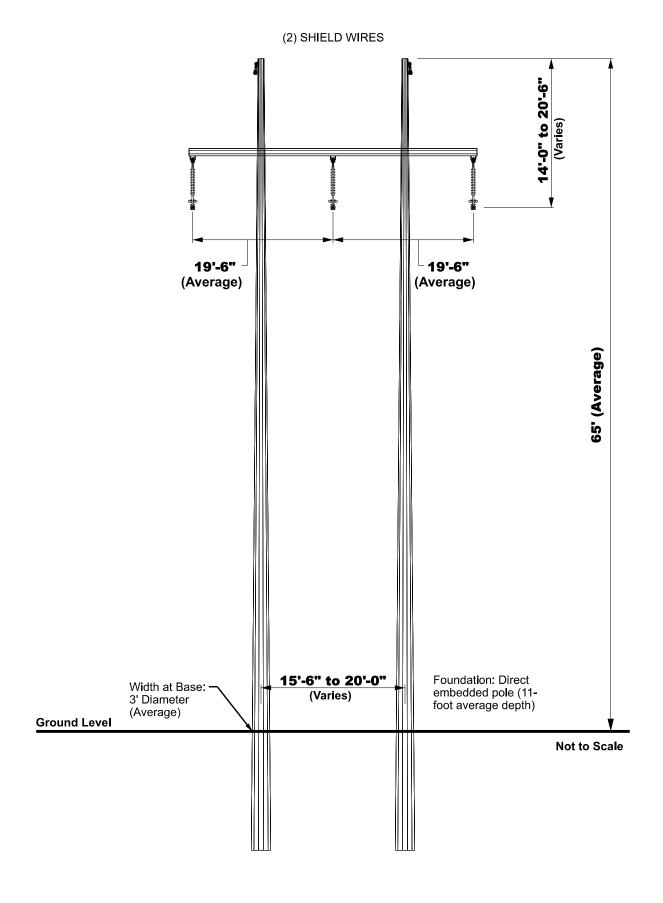

# EXHIBIT 11: PROPOSED 138 KV SELF-SUPPORTING LATTICE TOWER

TYPICAL SCHEMATIC

COMPARABLE PROPOSED STRUCTURE PHOTOGRAPH