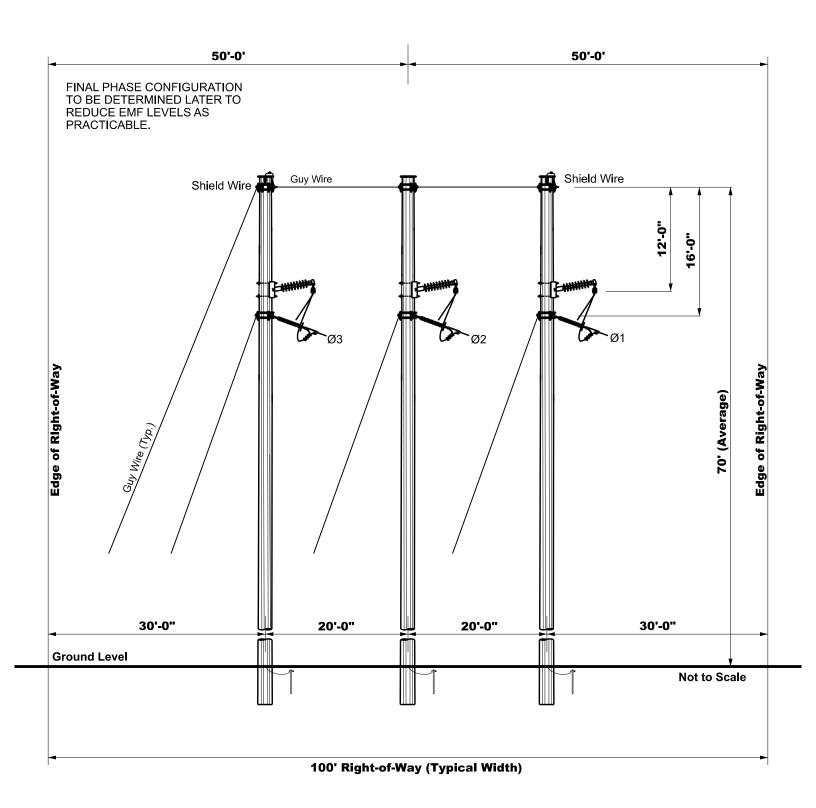

## **EXHIBIT 8: PROPOSED 138 KV THREE-POLE**

COMPARABLE PROPOSED STRUCTURE PHOTOGRAPH

EXHIBIT 9: PROPOSED 138 KV TANGENT BRACED-POST MONOPOLE

COMPARABLE PROPOSED STRUCTURE PHOTOGRAPH