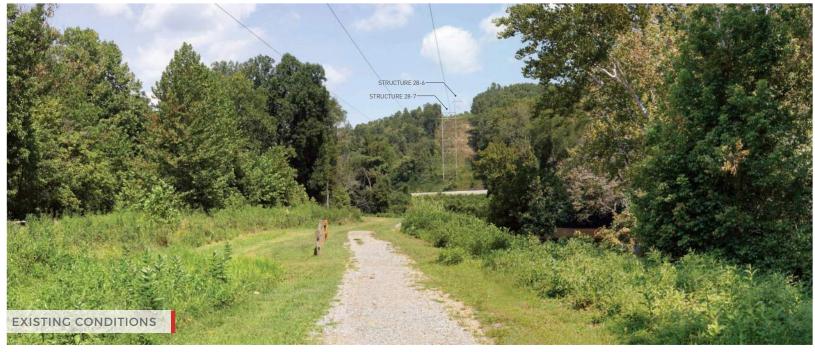

#### PHOTO VIEWPOINT 1

LOCATED AT THE FIELDALE TRAIL AND RIVER ACCESS EASEMENT

DATE: 8/11/2021

TIME: 10:52 AM

DIRECTION: NORTH

EXISTING 138 KV TRANSMISSION LINE TO BE REBUILT

PHOTO VIEWPOINT