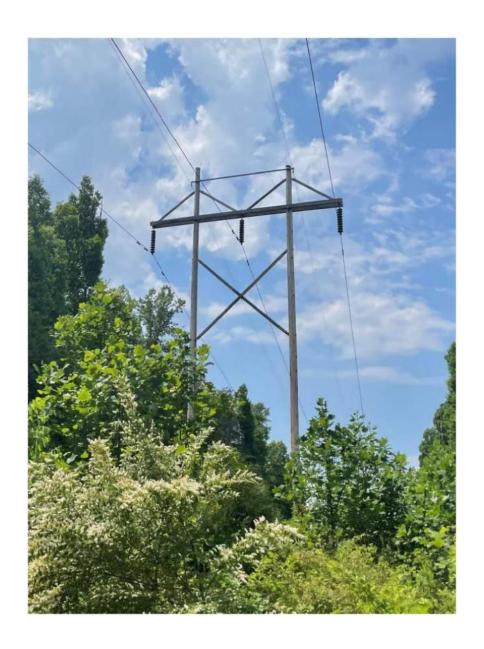

## **EXHIBIT 6: EXISTING 138 KV THREE-POLE**

COMPARABLE EXISTING STRUCTURE PHOTOGRAPH