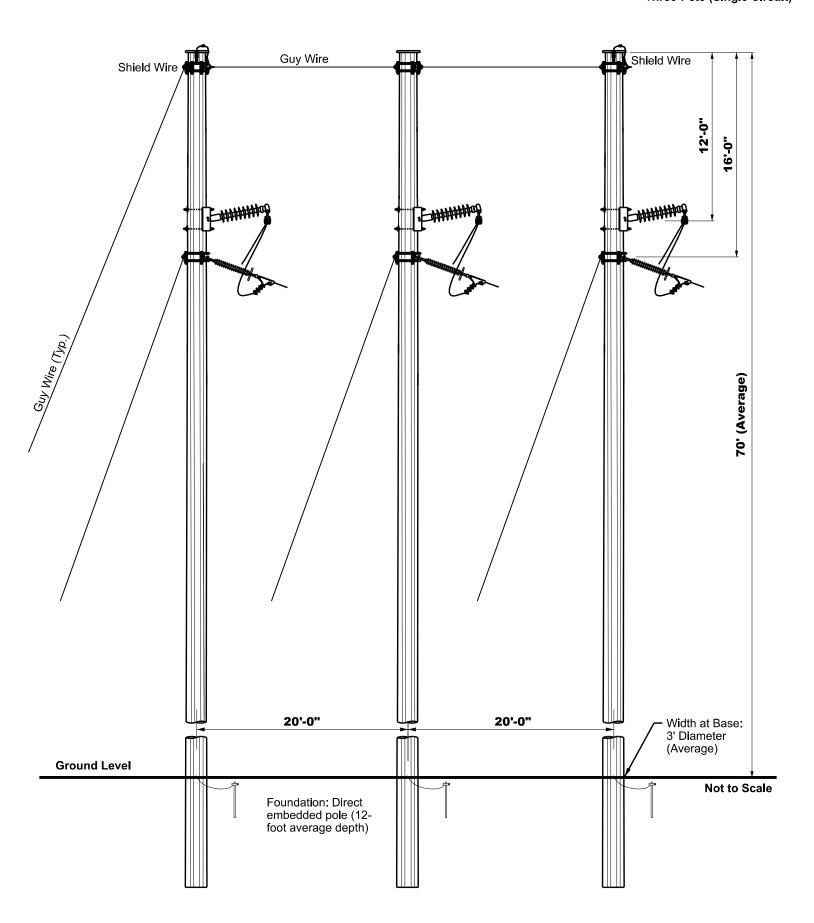

## **EXHIBIT 6: EXISTING 138 KV THREE-POLE**

COMPARABLE EXISTING STRUCTURE PHOTOGRAPH