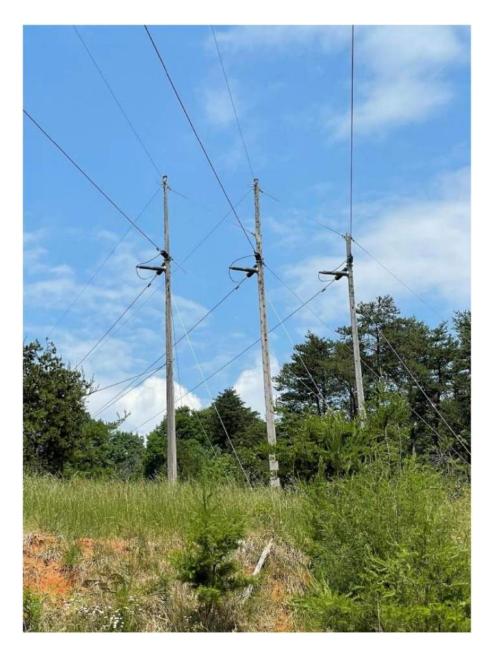

## **EXHIBIT 6: EXISTING 138 KV THREE-POLE**

COMPARABLE EXISTING STRUCTURE PHOTOGRAPH