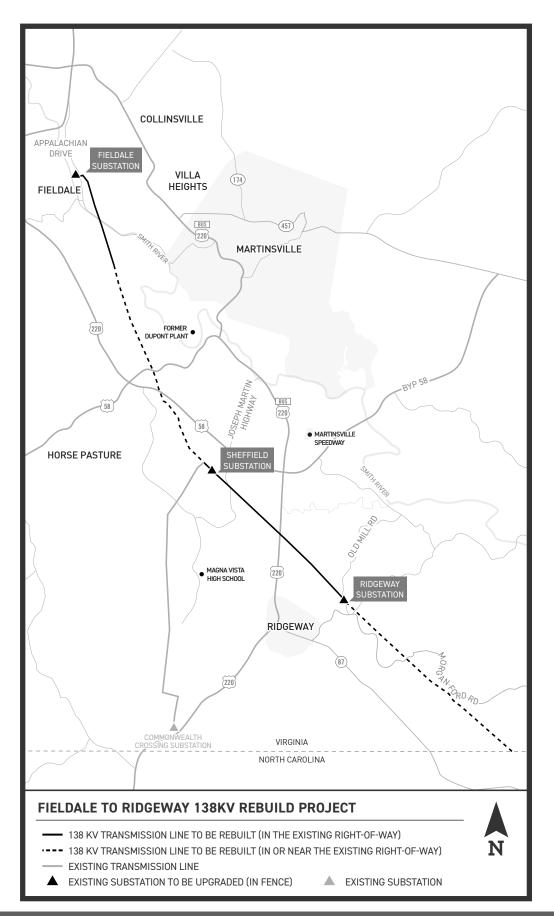

KV TRANSMISSION LINE TO BE REBUILT

PHOTO VIEWPOINT







# FIELDALE TO RIDGEWAY

138 KV REBUILD PROJECT

#### PHOTO VIEWPOINT 2

DATE: 8/11/2021

TIME: 11:44 AM

**DIRECTION: SOUTHEAST** 



EXISTING 138 KV TRANSMISSION LINE TO BE REBUILT

2 PHOTO VIEWPOINT



BOUNDLESS ENERGY





# FIELDALE TO RIDGEWAY 138 KV REBUILD PROJECT

PHOTO VIEWPOINT 3

DATE: 8/11/2021

TIME: 12:12 PM

**DIRECTION: SOUTHEAST** 



EXISTING 138 KV TRANSMISSION LINE TO BE REBUILT

PHOTO VIEWPOINT



BOUNDLESS ENERGY"





# FIELDALE TO RIDGEWAY 138 KV REBUILD PROJECT

#### PHOTO VIEWPOINT 4

DATE: 8/11/2021

TIME: 11:59 AM

DIRECTION: SOUTHWEST



EXISTING 138 KV TRANSMISSION LINE TO BE REBUILT

PHOTO VIEWPOINT







### **EXHIBIT 14: PUBLIC NOTICE MAP**

## FIELDALE TO RIDGEWAY

#### 138 KV REBUILD PROJECT